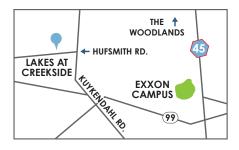

## Living at its best

From the surrounding wooded beauty and eight sparkling lakes, to the prime location just minutes from the Grand Parkway, The Woodlands and the new ExxonMobil campus, Lakes at Creekside is a wonderfully welcoming community of uncommon charm.

### All around amazing

Lakes at Creekside is ideally located adjacent to The Woodlands, just three minutes from the Grand Parkway. Plus, all the world-class shopping, dining, entertainment, office and medical facilities in The Woodlands are right next-door. Lakes at Creekside is also six miles from the new ExxonMobil campus.